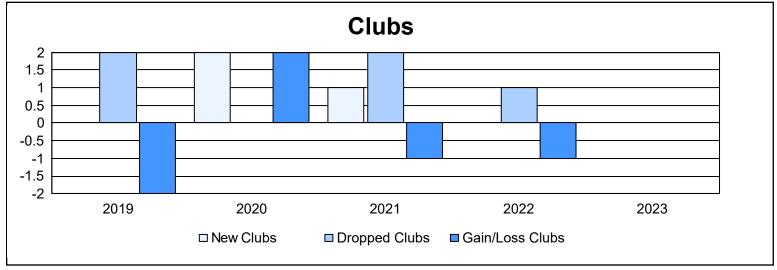

District 20 N As of June 2023 Cumulative

| Year      | New<br>Clubs | Dropped<br>Clubs | Gain/<br>Loss<br>Clubs | New<br>Members | Charter<br>Members | Reinstate<br>Members | Transfer<br>Members | Total<br>Member<br>Added | Total<br>Members<br>Dropped | Gain/<br>Loss<br>Members |
|-----------|--------------|------------------|------------------------|----------------|--------------------|----------------------|---------------------|--------------------------|-----------------------------|--------------------------|
| 2018-2019 | 0            | 2                | -2                     | 99             | 0                  | 6                    | 11                  | 116                      | 147                         | -31                      |
| 2019-2020 | 2            | 0                | 2                      | 71             | 60                 | 8                    | 6                   | 145                      | 120                         | 25                       |
| 2020-2021 | 1            | 2                | -1                     | 102            | 29                 | 14                   | 6                   | 151                      | 167                         | -16                      |
| 2021-2022 | 0            | 1                | -1                     | 126            | 1                  | 8                    | 8                   | 143                      | 157                         | -14                      |
| 2022-2023 | 0            | 0                | 0                      | 125            | 2                  | 5                    | 3                   | 135                      | 176                         | -41                      |
| Average   | 1            | 1                | 0                      | 105            | 18                 | 8                    | 7                   | 138                      | 153                         | -15                      |